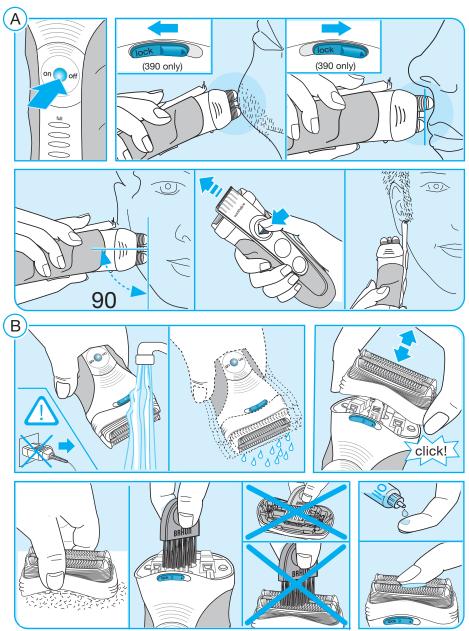

#### 剃须

按压启动开关 (4) 操作剃须刀。 (图) 灵活的网膜将顺着您的面部轮廓自动调整。 (图)

长须修剪器 (2) 向上滑动长须修剪器 (2) 可修剪鬓角、小胡 子、络腮胡。

精确设置开关(«lock»)(«锁»)(3) 如须仔细修剪不易剃刮的部位(如鼻子下), 将开关(3)向右滑动至(«lock»)(«锁»)位置。 中间修剪器和一个网膜将缩回。

#### 完美剃须的秘诀

为确保理想剃须效果, 博朗特推荐剃须三步 骤:

- 1. 洗脸之前剃须。
- 2. 剃须刀尽量与肌肤垂直(90°)。
- 3. 拉伸脸部肌肤, 逆着胡须生长方向剃刮。

# A Shaving

Press the on/off switch (4) to operate the shaver (picture).

The flexible shaving foils automatically adjust to every contour of your face (picture).

#### Long hair trimmer (2)

To trim sideburns, moustache or beard, slide the long hair trimmer upwards.

# Precision setting switch («lock») (3) (390cc only)

(e.g. under the nose) slide the switch (3) to the right to position «lock». The centre trimmer and one foil will be lowered.

#### Tips for the perfect shave

For best results, Braun recommends you follow 3 simple steps:

- 1. Always shave before washing your face.
- 2. At all times, hold the shaver at right angles (90°) to your skin.
- 3. Stretch your skin and shave against the direction of your beard growth.

#### Automatic cleaning

Once the shaver is put into the Clean&Renew<sup>TM</sup>, it is cleaned automatically (see «C Clean&Renew<sup>TM</sup>»).

Manual cleaning is recommended only when the Clean&Renew<sup>™</sup> is not available, e. g. when travelling.

#### Manual cleaning

The shaver head is suitable for

 cleaning under running tap water.
 Warning: Detach the shaver from the power supply before cleaning the shaver head in water.

Regular cleaning ensures better shaving performance. Rinsing the shaver head under running water after each shave is an easy and fast way to keep it clean:

• Switch the shaver on (cordless) and rinse the shaver head under hot running water. You may use liquid soap without abrasive substances. Rinse off all foam and let the shaver run for a few more seconds.

- Next, switch off the shaver, remove the shaver Foil & Cutter cassette (1) and let it dry.
- If you regularly clean the shaver under water, then once a week apply a drop of light machine oil onto the long hair trimmer (2) and shaver Foil & Cutter cassette (1).

Alternatively, you may clean the shaver using a brush:

- Switch off the shaver. Remove the shaver Foil & Cutter cassette and tap it out on a flat surface.
- Using a brush, clean the inner area of the shaver head. However, do not clean the shaver Foil & Cutter cassette with a brush as this may damage it.